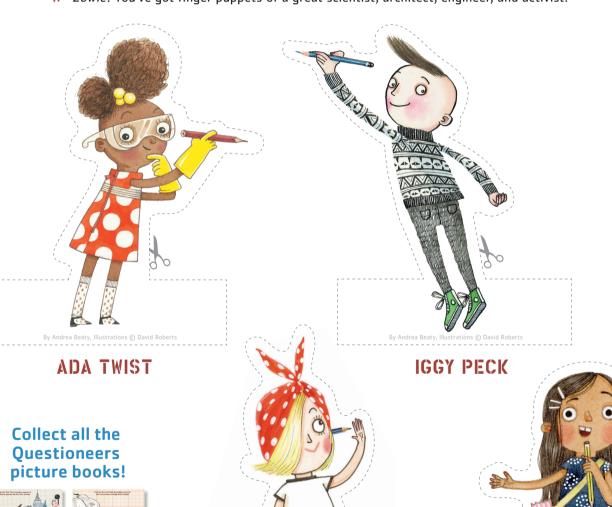

# MAKE ADA TWIST, ROSIE REVERE, IGGY PECK, AND SOFIA VALDEZ FINGER PUPPETS!

- I. Cut along the dotted lines.
- 2. Roll the bottom edges of the finger puppet toward each other, creating a tube just big enough for your finger to fit inside.
- 3. Tape or glue the tube ends together.
- 4. Zowie! You've got finger puppets of a great scientist, architect, engineer, and activist.