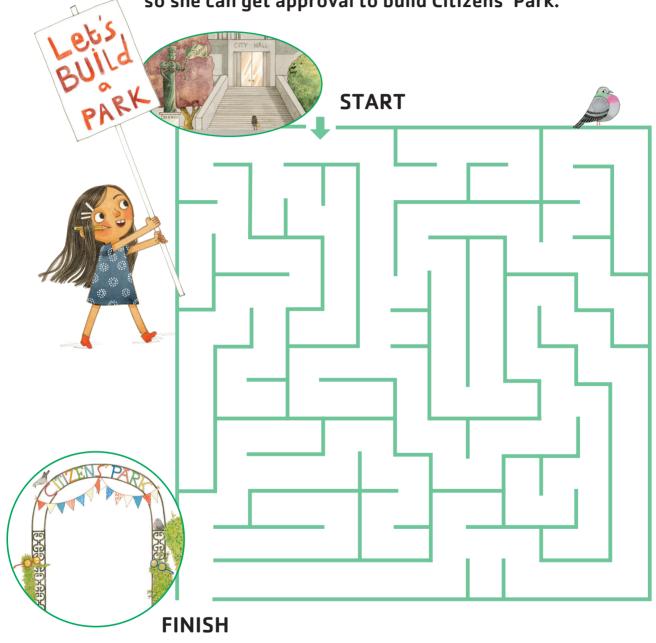

## MAZE ACTIVITY

Help Sofia Valdez navigate City Hall so she can get approval to build Citizens' Park.

FOLLOW THE QUESTIONEERS ON ALL OF THEIR ADVENTURES