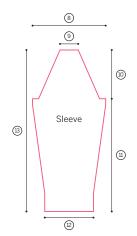

Sew in zipper.

- 1 7 (7¾, 8¼, 8½, 8½, 9, 9¾, 10, 10¾, 11, 11¾, 12¼)" 18 (19.5, 21, 21.5, 21.5, 23, 25, 25.5, 27.5, 28, 30, 31) cm
- 2 7 (7¼, 7½, 8, 8½, 9, 9½, 10, 10, 10½, 11, 11½)" 18 (18.5, 19, 20.5, 21.5, 23, 24, 25.5, 25.5, 26.5, 28, 29) cm
- 4 7½ (7¾, 8½, 9, 9¼, 10, 10¼, 11, 11¾, 13, 14, 15)" 19 (19.5, 21.5, 23, 23.5, 25.5, 26, 28, 30, 33, 35.5, 38) cm
- 5 15 (16¼, 17¼, 18, 19, 20¼, 21¼, 22, 24¼, 26, 28¼, 30)" 38 (41.5, 44, 45.5, 48.5, 51.5, 54, 56, 61.5, 66, 72, 76) cm
- 6 24 (24¼, 25, 25½, 26½, 27, 27½, 28½, 28½, 29, 29½, 30½)" 61 (61.5, 63.5, 65, 67.5, 68.5, 70, 72.5, 72.5, 73.5, 75, 77.5) cm
- 7 2½" 6.5 cm
- 8 10¾ (11, 11¾, 12¼, 13, 13¾, 14¼, 15¾, 17¼, 19, 21¼, 23)" 27.5 (28, 30, 31, 33, 35, 36, 40, 44, 48.5, 54, 58.5) cm
- 9 2¾ (3, 3, 3, 3, 3, 3½, 3½, 3¾, 3¾, 3¾, 3¾, 4¼)" 7 (7.5, 7.5, 7.5, 7.5, 7.5, 9, 9, 9.5, 9.5, 9.5, 11) cm
- **10** 7 (7¼, 7½, 8, 8½, 9, 9½, 10, 10, 10½, 11, 11½)" 18 (18.5, 19, 20.5, 21.5, 23, 24, 25.5, 25.5, 26.5, 28, 29) cm
- **12** 8¼ (8¼, 8¼, 8½, 8½, 8½, 9¼, 9¼, 9¼, 9¾, 9¾, 9¾)" 21 (21, 21, 21.5, 21.5, 21.5, 23.5, 23.5, 23.5, 25, 25, 25) cm
- **13** 25 (254, 25½, 26½, 27, 27½, 28, 28½, 28½, 28½, 29, 29)" 63.5 (64, 65, 67.5, 68.5, 70, 71, 72.5, 72.5, 72.5, 73.5, 73.5) cm