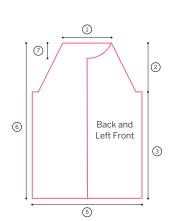

4

Sew in zipper.

- 1 7 (7¾, 8¼, 8½, 8½, 9, 9¾, 10, 10¾, 11, 11¾, 12¼)" 18 (19.5, 21, 21.5, 21.5, 23, 25, 25.5, 27.5, 28, 30, 31) cm
- 2 7 (7¼, 7½, 8, 8½, 9, 9½, 10, 10, 10½, 11, 11½)" 18 (18.5, 19, 20.5, 21.5, 23, 24, 25.5, 25.5, 26.5, 28, 29) cm
- 4 7½ (7¾, 8½, 9, 9¼, 10, 10¼, 11, 11¾, 13, 14, 15)" 19 (19.5, 21.5, 23, 23.5, 25.5, 26, 28, 30, 33, 35.5, 38) cm
- 5 15 (16¼, 17¼, 18, 19, 20¼, 21¼, 22, 24¼, 26, 28¼, 30)" 38 (41.5, 44, 45.5, 48.5, 51.5, 54, 56, 61.5, 66, 72, 76) cm
- 6 24 (24¼, 25, 25½, 26½, 27, 27½, 28½, 28½, 29, 29½, 30½)" 61 (61.5, 63.5, 65, 67.5, 68.5, 70, 72.5, 72.5, 73.5, 75, 77.5) cm
- 7 2½" 6.5 cm
- 8 10¾ (11, 11¾, 12¼, 13, 13¾, 14¼, 15¾, 17¼, 19, 21¼, 23)" 27.5 (28, 30, 31, 33, 35, 36, 40, 44, 48.5, 54, 58.5) cm
- 9 2¾ (3, 3, 3, 3, 3, 3½, 3½, 3¾, 3¾, 3¾, 3¾, 4¼)" 7 (7.5, 7.5, 7.5, 7.5, 7.5, 9, 9, 9.5, 9.5, 9.5, 11) cm
- **10** 7 (7¼, 7½, 8, 8½, 9, 9½, 10, 10, 10½, 11, 11½)" 18 (18.5, 19, 20.5, 21.5, 23, 24, 25.5, 25.5, 26.5, 28, 29) cm
- **12** 8¼ (8¼, 8¼, 8½, 8½, 8½, 9¼, 9¼, 9¼, 9¾, 9¾, 9¾)" 21 (21, 21, 21.5, 21.5, 21.5, 23.5, 23.5, 23.5, 25, 25, 25) cm
- **13** 25 (254, 25½, 26½, 27, 27½, 28, 28½, 28½, 28½, 29, 29)" 63.5 (64, 65, 67.5, 68.5, 70, 71, 72.5, 72.5, 72.5, 73.5, 73.5) cm